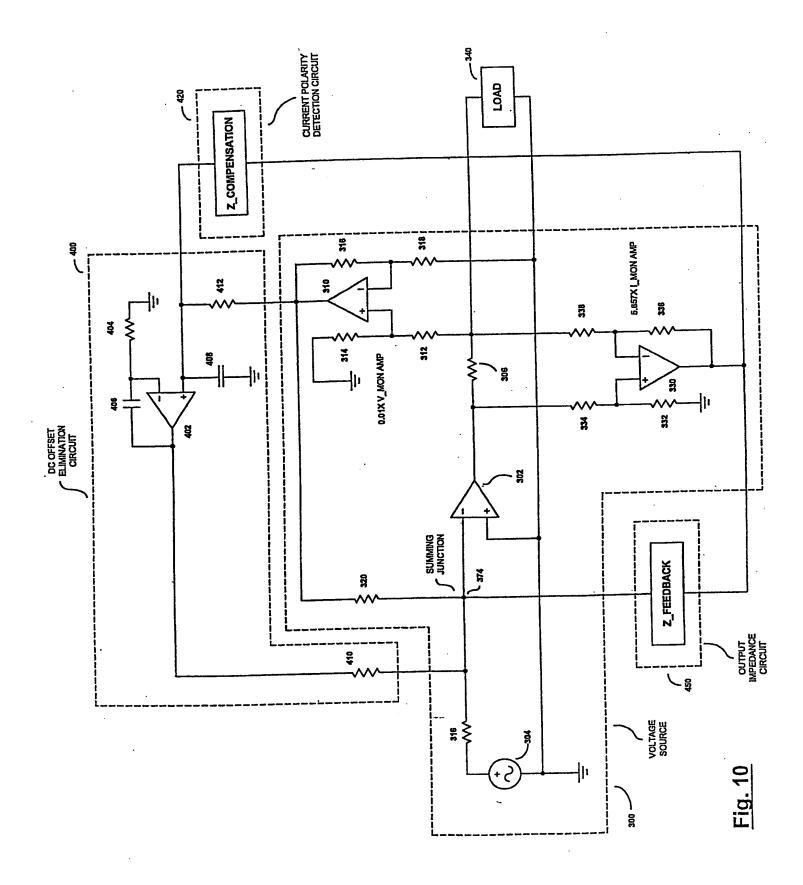

This Page Is Inserted by IFW Operations and is not a part of the Official Record

## **BEST AVAILABLE IMAGES**

Defective images within this document are accurate representations of the original documents submitted by the applicant.

Defects in the images may include (but are not limited to):

- BLACK BORDERS
- TEXT CUT OFF AT TOP, BOTTOM OR SIDES
- FADED TEXT
- ILLEGIBLE TEXT
- SKEWED/SLANTED IMAGES
- COLORED PHOTOS
- BLACK OR VERY BLACK AND WHITE DARK PHOTOS
- GRAY SCALE DOCUMENTS

## **IMAGES ARE BEST AVAILABLE COPY.**

## As rescanning documents *will not* correct images, please do not report the images to the Image Problem Mailbox.







Fig. 1C





Fig. 2











.



Fig. 5









ż

Fig. 8B

(V) agetio V











,

Fig. 11B